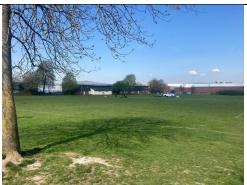

#### **Recreational Value**

The site is used for both formal and informal recreation.

The bowls green is well maintained, football pitches are marked out and fitness training in the form of boot camp style activities take place.

More informal recreation including dog walking, also takes place.

#### Wildlife

The area of grassland is close mown and maintained as playing fields so is of very low wildlife value. There is some rougher grassland at the edges that may provide some interest and surrounding trees providing habitat for birds and invertebrates.