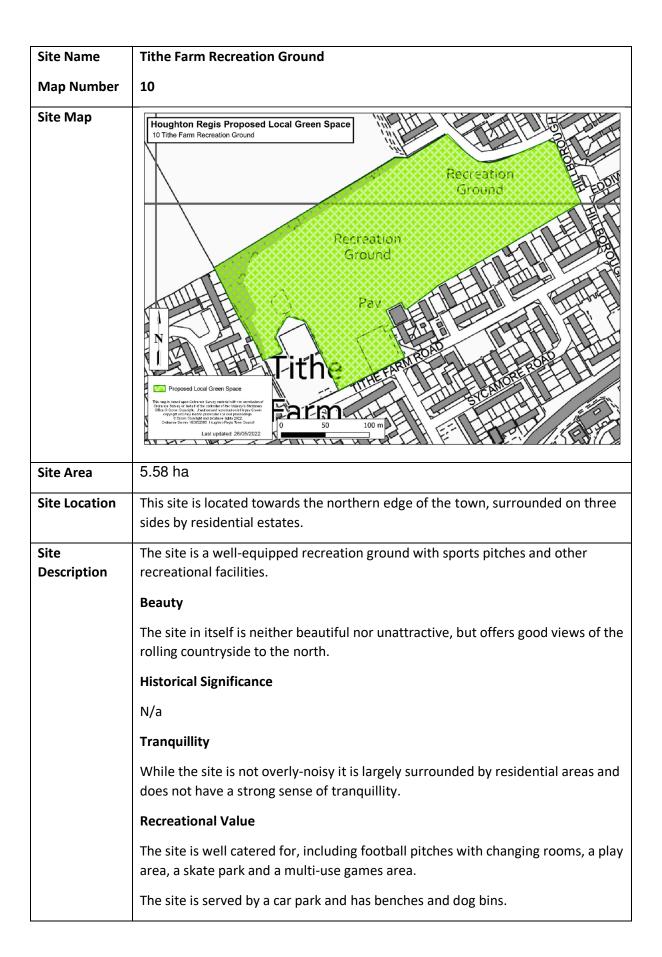

<u>Stage 2 Assessment – Individual Site Assessments</u>

| Site Name        | Blue Waters Woodland                                                                                                                                                                                                                                                                                                                                                                                                                                                                                                                                                                                                                                                                                                                                                                                                                                                                                                                                                                                                                                                                                                                                                                                                                                                                                                                                                                                                                                                                                                                                                                                                                                                                                                                                                                                                                                                                                                                                                                                                                                                                                                           |  |  |
|------------------|--------------------------------------------------------------------------------------------------------------------------------------------------------------------------------------------------------------------------------------------------------------------------------------------------------------------------------------------------------------------------------------------------------------------------------------------------------------------------------------------------------------------------------------------------------------------------------------------------------------------------------------------------------------------------------------------------------------------------------------------------------------------------------------------------------------------------------------------------------------------------------------------------------------------------------------------------------------------------------------------------------------------------------------------------------------------------------------------------------------------------------------------------------------------------------------------------------------------------------------------------------------------------------------------------------------------------------------------------------------------------------------------------------------------------------------------------------------------------------------------------------------------------------------------------------------------------------------------------------------------------------------------------------------------------------------------------------------------------------------------------------------------------------------------------------------------------------------------------------------------------------------------------------------------------------------------------------------------------------------------------------------------------------------------------------------------------------------------------------------------------------|--|--|
| Map Number       | 1                                                                                                                                                                                                                                                                                                                                                                                                                                                                                                                                                                                                                                                                                                                                                                                                                                                                                                                                                                                                                                                                                                                                                                                                                                                                                                                                                                                                                                                                                                                                                                                                                                                                                                                                                                                                                                                                                                                                                                                                                                                                                                                              |  |  |
| Site Map         | Houghton Regis Proposed Local Green Space  1 Blue Waters Woodland  1 Blue Waters Waters Woodland  1 Bl |  |  |
| Site Area        | 4.87 ha                                                                                                                                                                                                                                                                                                                                                                                                                                                                                                                                                                                                                                                                                                                                                                                                                                                                                                                                                                                                                                                                                                                                                                                                                                                                                                                                                                                                                                                                                                                                                                                                                                                                                                                                                                                                                                                                                                                                                                                                                                                                                                                        |  |  |
| Site Location    | This site is located towards the north west edge of the town. It has been on the edge of town but the Bidwell West development to the north has brought it within the residential area of the town. The site adjoins The Baulk and Plaiters Way green space.                                                                                                                                                                                                                                                                                                                                                                                                                                                                                                                                                                                                                                                                                                                                                                                                                                                                                                                                                                                                                                                                                                                                                                                                                                                                                                                                                                                                                                                                                                                                                                                                                                                                                                                                                                                                                                                                   |  |  |
| Site Description | This woodland site is serviced by a number of paths; both surfaced and informal. While mostly wooded, the site also includes some small grassy glades and a fenced off reed-bed, which filters the water before it is discharged into the drainage ditch.                                                                                                                                                                                                                                                                                                                                                                                                                                                                                                                                                                                                                                                                                                                                                                                                                                                                                                                                                                                                                                                                                                                                                                                                                                                                                                                                                                                                                                                                                                                                                                                                                                                                                                                                                                                                                                                                      |  |  |
|                  | Significant amounts of development are happening to the north, west and south of the site, making it a green oasis within a rapidly expanding residential area.                                                                                                                                                                                                                                                                                                                                                                                                                                                                                                                                                                                                                                                                                                                                                                                                                                                                                                                                                                                                                                                                                                                                                                                                                                                                                                                                                                                                                                                                                                                                                                                                                                                                                                                                                                                                                                                                                                                                                                |  |  |
|                  | Beauty                                                                                                                                                                                                                                                                                                                                                                                                                                                                                                                                                                                                                                                                                                                                                                                                                                                                                                                                                                                                                                                                                                                                                                                                                                                                                                                                                                                                                                                                                                                                                                                                                                                                                                                                                                                                                                                                                                                                                                                                                                                                                                                         |  |  |
|                  | Despite the immediately adjacent developments, the site itself has the typical natural beauty of a semi-mature woodland. The small glades and winding paths open up attractive views within the site.                                                                                                                                                                                                                                                                                                                                                                                                                                                                                                                                                                                                                                                                                                                                                                                                                                                                                                                                                                                                                                                                                                                                                                                                                                                                                                                                                                                                                                                                                                                                                                                                                                                                                                                                                                                                                                                                                                                          |  |  |
|                  | Historical Significance                                                                                                                                                                                                                                                                                                                                                                                                                                                                                                                                                                                                                                                                                                                                                                                                                                                                                                                                                                                                                                                                                                                                                                                                                                                                                                                                                                                                                                                                                                                                                                                                                                                                                                                                                                                                                                                                                                                                                                                                                                                                                                        |  |  |
|                  | The site is based on an old chalk quarry used to support the local cement industry. The lake that formed in the old quarry had a deep blue colour due to the suspended clay and chalk in the water, leading to the naming of the site.                                                                                                                                                                                                                                                                                                                                                                                                                                                                                                                                                                                                                                                                                                                                                                                                                                                                                                                                                                                                                                                                                                                                                                                                                                                                                                                                                                                                                                                                                                                                                                                                                                                                                                                                                                                                                                                                                         |  |  |