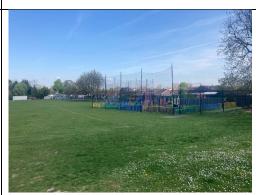

#### **Recreational Value**

This recreational site is well equipped with a cricket square and net, football pitches and accompanying changing rooms.

It also has a children's play area and outdoor gym equipment.

The site is registered as a Field in Trust.

#### Wildlife

The close mown grassland is of low wildlife value and there are very few trees present

There is good connectivity with site 2.