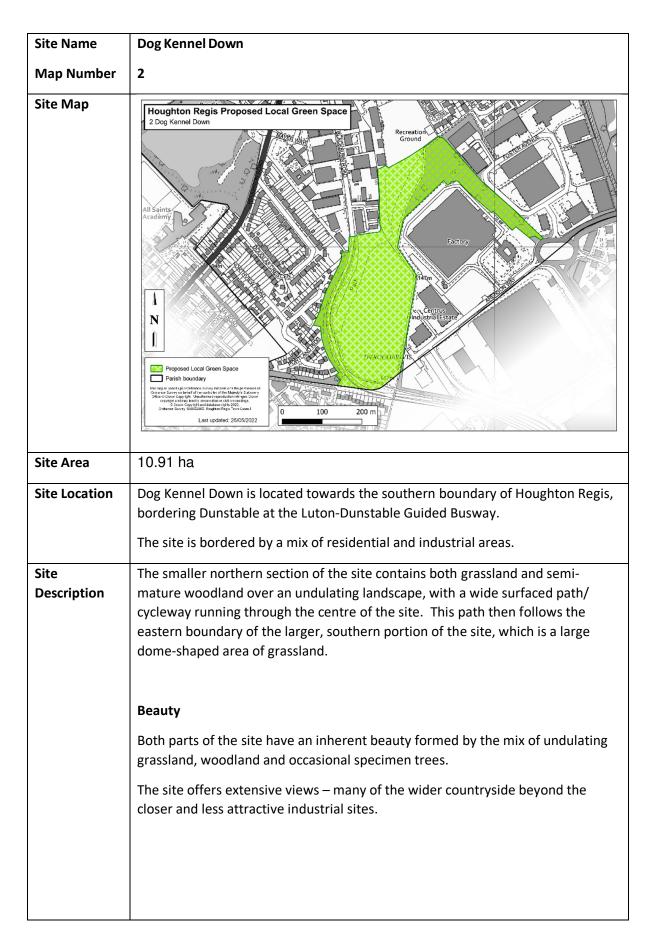

#### **Historical Significance**

Aerial photos reveal a large barrow once stood high on the northern hills of Dog Kennel Down raised about 4000 years ago to mark a Bronze Age burial.

The name 'Dog Kennel Down' dates from early last century where Lieutenant Colonal Sir Dealtry Charles Part, who was joint master of the Hertfordshire Hounds, brought the hounds here to exercise from their kennels at Houghton Hall.

#### **Tranquillity**

The adjacent industrial sites generate noise which prevents the site from being perfectly tranquil during working hours; but at evening and weekends, this is a peaceful site.

The open space and wider views give a sense of calm and wellbeing within the urban setting.

#### **Recreational Value**

The site is served by a wide, surfaced footpath and cycleway – part of National Cycle Network Route 6 (from London to the Lake District); and is service by benches, bins and an information board.

Public Footpath 50 runs through the eastern 'arm' of the site which is an important access corridor.

The southern end of the site is bordered, and served, by the Luton-Dunstable Guided Busway, which also incorporates National Cycle Network Route 6/606.

The wide-open space provides for informal recreation, exercise and relaxation.

#### Wildlife

The area is extremely important for a range of wildlife and is particularly notable for its plants and plant communities, birds and a wide variety of invertebrates, especially lepidoptera, grasshoppers and crickets, bees, wasps and flies. The site, including its eastern section, is important for chalk meadow flowers, pyramidal orchids in particular. The site contributes considerably to the biodiversity of South Bedfordshire.

In addition, Dog Kennel Down forms a link in a chain of urban/suburban green spaces. To the south is the disused railway line, and Grove Gardens/Dunstable Park and to the north-east is Houghton Hall Park - these green links enable wildlife to move through the urban environment and people to enjoy this series of 'green lungs' in the local conurbation.