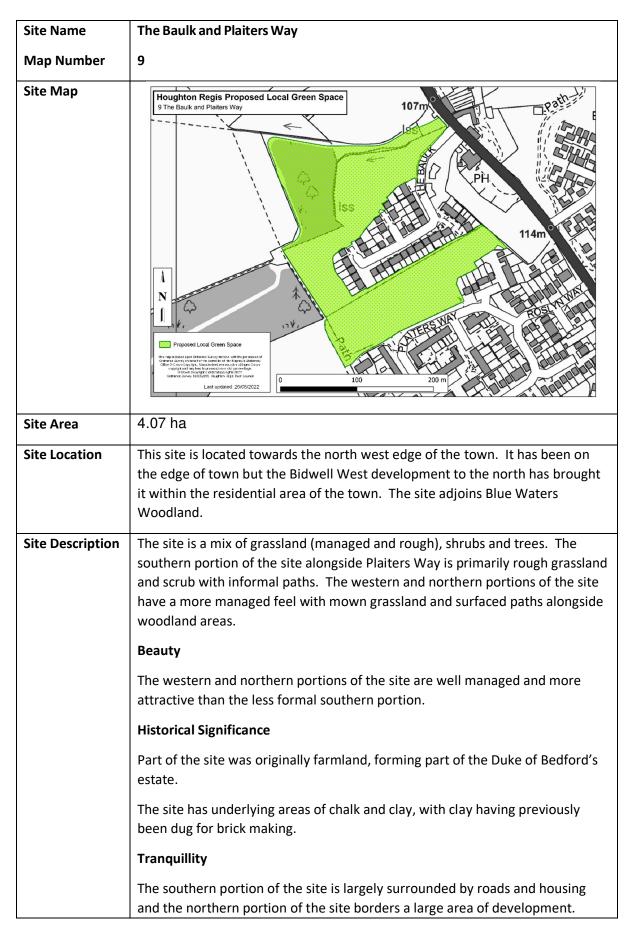

t wildlife communities, dominated by chalk grassland species with patches of developing scrub and mature hedges along the top. Common spotted orchids and cowslips flower within the grassland. The site is particularly rich in Butterflies.

The occasional damp area or patch of imported acidic sand and ballast add to the variety of vegetation found here.

The site is a County Wildlife Site.

#### Significant for another reason

N/a



| Not Extensive | Close Proximity | Demonstrably Special/<br>Locally Significant       | Recommend for<br>Designation? |
|---------------|-----------------|----------------------------------------------------|-------------------------------|
| Y             | Υ               | Y<br>Beauty, Tranquillity, Wildlife,<br>Recreation | Y                             |



These sources of noise and the enclosed feeling detract from the peace and sense of tranquillity.

#### **Recreational Value**

The southern portion of the site contains an informal 'natural play' feature. The surfaced paths through the western and northern portions of the site make it a popular site for walking/ dog walking.

#### Wildlife

The site features frequently mown calcareous grassland, scattered scrub and mature trees along with some recent tree planting so has potential for wildlife value.

The southern portion of the site contains some old, but unmanaged, fruit trees. A balancing pond to help manage draining is towards the north-west corner of the site. Unlike many such features which are dry most of the time, this pond holds water for much of the year and provides habitat f