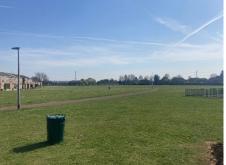

#### **Recreational Value**

The site is used for both formal and informal recreation.

The bowls green is well maintained, football pitches are marked out and fitness training in the form of boot camp style activities take place.

More informal recreation including dog walking, also takes place.

#### Wildlife

The area of grassland is close mown and maintained as playing fields so is of very low wildlife value. There is some rougher grassland at the edges that may provide some interest and surrounding trees providing habitat for birds and invertebrates.