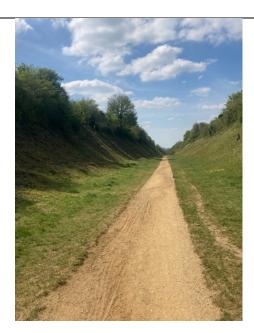

te 6 of the National Cycle Network (from London to the Lake District) follows the line of the former railway through the site and is popular for walkers and cyclists.

The cutting is also used by horse riders and links to old drovers routes and green lanes to the west.

#### Wildlife

The site has steep north and south facing slopes providing for two very different wildlife communities, dominated by chalk grassland species with patches of developing scrub and mature hedges along the top. Common spotted orchids and cowslips flower within the grassland. The site is particularly rich in Butterflies.

The occasional damp area or patch of imported acidic sand and ballast add to the variety of vegetation found here.

The site is a County Wildlife Site.

#### Significant for another reason

N/a



| Not Extensive | Close Proximity | Demonstrably Special/<br>Locally Significant       | Recommend for<br>Designation? |
|---------------|-----------------|----------------------------------------------------|-------------------------------|
| Y             | Υ               | Y<br>Beauty, Tranquillity, Wildlife,<br>Recreation | Y                             |



These sources of noise and the enclosed feeling detract from the peace and sense of tranquillity.

#### **Recreational Value**

The southern portion of the site contains an informal 'natural play' feature. The surfaced paths through the western and northern portions of the site make it a popular site for walking/ dog walking.

#### Wildlife

The site features frequently mown calcareous grassland, scattered scrub and mature trees