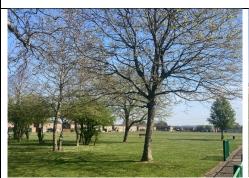

# Not Extensive Close Proximity Demonstrably Special/ Locally Significant Pesignation? Y Y Wildlife, History, Recreation Property Property

| Site Name        | Moore Crescent Recreation Ground                                                                                                                                                                                                                                                                                                        |  |  |
|------------------|-----------------------------------------------------------------------------------------------------------------------------------------------------------------------------------------------------------------------------------------------------------------------------------------------------------------------------------------|--|--|
| Map Number       | 5                                                                                                                                                                                                                                                                                                                                       |  |  |
| Site Map         | Houghton Regis Proposed Local Green Space 5 Moore Crescent Recreation Ground  The Green Cricket Ground Pav  Playing Field  129m  Lest undeed: 180442222  Lest undeed: 180442222                                                                                                                                                         |  |  |
| Site Area        | 3.30 ha                                                                                                                                                                                                                                                                                                                                 |  |  |
| Site Location    | The southern part of this site borders Houghton Hall Park and is located centrally within the town.                                                                                                                                                                                                                                     |  |  |
| Site Description | The site is a large area of amenity grassland, with woodland forming its eastern and southern boundaries, and mature specimen trees along part of its western boundary. The northern boundary is marked by attractive parkland fencing. Within the north-western corner of the site is a small car park and a bowls green and pavilion. |  |  |
|                  | Beauty                                                                                                                                                                                                                                                                                                                                  |  |  |
|                  | While the site itself is primarily mown amenity grassland of little aesthetic value, the surrounding woodland, specimen trees and parkland fencing make this a very attractive site.                                                                                                                                                    |  |  |
|                  | Historical Significance                                                                                                                                                                                                                                                                                                                 |  |  |
|                  | The site was formerly home to the Renault Recreation Club.                                                                                                                                                                                                                                                                              |  |  |
|                  | The recreation ground was transferred to HRTC and in 1999 renamed Moore Crescent after Tony Moore, a steward of the Houghton Town Sports and Social Club for about 20 years. The Moore Crescent Pavilion was opened in 2010 as a home for Houghton Regis Bowls Club.                                                                    |  |  |
|                  | Tranquillity                                                                                                                                                                                                                                                                                                                            |  |  |
|                  | Set back from any major roads or other sources of noise, this is a peaceful site where birdsong is clearly heard.                                                                                                                                                                                                                       |  |  |

The relative quiet, together with the attractive setting of the site gives a sense of calm and wellbeing.