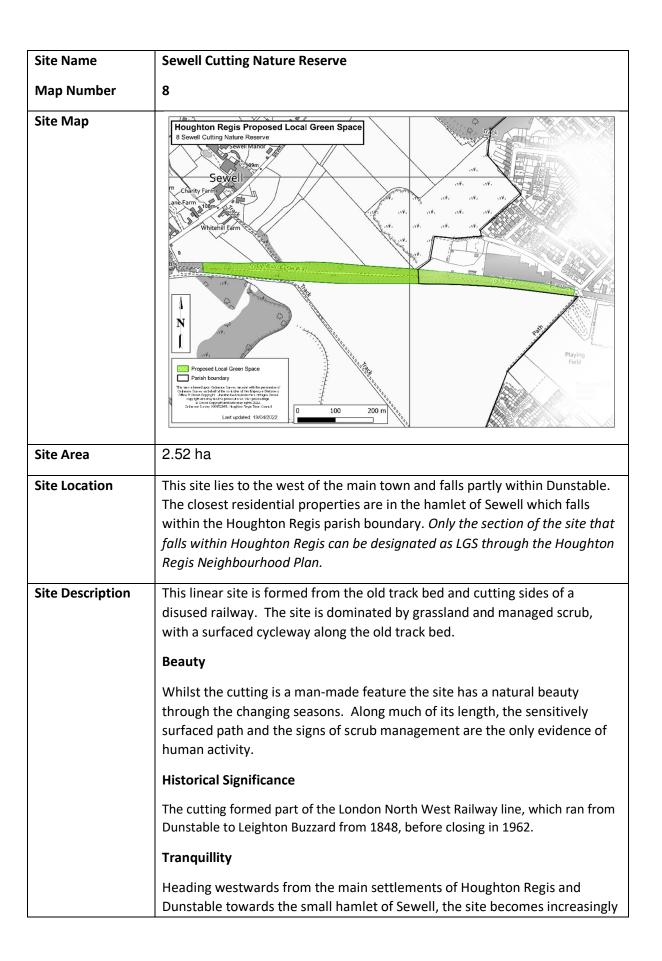

o site 12.

#### Significant for another reason

Houghton Rocks Music Festival takes place annually in late summer on the football field area of the ground, including a Car Boot Sale and a Classic and Vintage Car Show.

Until 2011 the Houghton Regis Carnival Procession used to start here before winding its way to the Village Green.

The Parkside Ward Action Group recently helped fund four benches for the site.





| Not Extensive | Close Proximity | Demonstrably Special/ | Recommend for |
|---------------|-----------------|-----------------------|---------------|
|               |                 | Locally Significant   | Designation?  |
| Υ             | Υ               | Υ                     | Υ             |
|               |                 | Recreation            |               |



tranquil, removed from both sources of noise and views of human activity. The green setting and views of only the sky foster a sense of calm.

#### **Recreational Value**

Route 6 of the National Cycle Network (from London to the Lake District) follows the line of the former railway through the site and is popular for walkers and cyclists.

The cutting is also used by horse riders and links to old drovers routes and green lanes to the west.

#### Wildlife

The site has steep north and south facing slopes providing for two very different wildlife communities, dominated by chalk grassland species with patches of developing scrub and mature hedges along the top. Common spotted orchids and cowslips flower within the grassland. The site is particularly rich in Butterflies.

The occasional dam