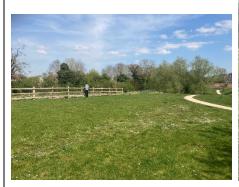

ite contains an informal 'natural play' feature. The surfaced paths through the western and northern portions of the site make it a popular site for walking/ dog walking.

#### Wildlife

The site features frequently mown calcareous grassland, scattered scrub and mature trees along with some recent tree planting so has potential for wildlife value.

The southern portion of the site contains some old, but unmanaged, fruit trees. A balancing pond to help manage draining is towards the north-west corner of the site. Unlike many such features which are dry most of the time, this pond holds water for much of the year and provides habitat for many plant and invertebrate species.

The site is directly connected to site 1 creating a wider area of habitat.

#### Significant for another reason

N/a





| Not Extensive | Close Proximity | Demonstrably Special/<br>Locally Significant | Recommend for Designation? |
|---------------|-----------------|----------------------------------------------|----------------------------|
| Y             | Υ               | Y                                            | Υ                          |
|               |                 | Wildlife/ Recreation                         |                            |



To further enhance the recreational value of the site, planning permission has been granted for community sports facility enhancements/ improvements including upgrading of an existing grass pitch to a floodlit FTP, a new additional pavilion building and additional car parking – CB/21/03860.

#### Wildlife

The close mown sports pitches dominat