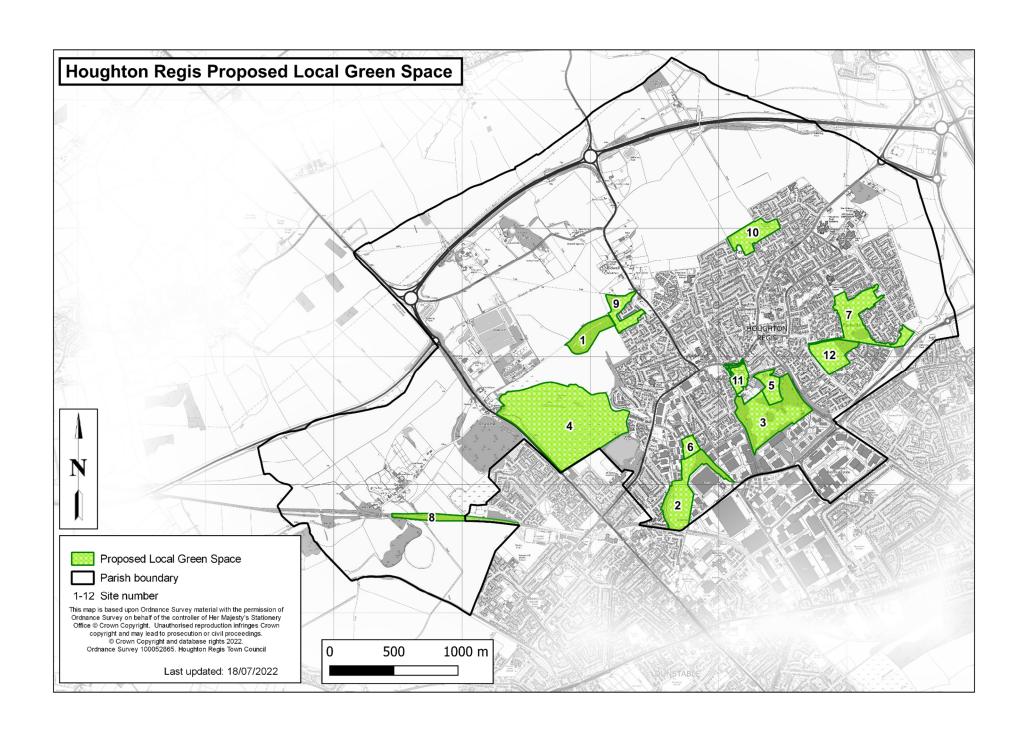

<u>Stage 2 Assessment – Individual Site Assessments</u>

| Site Name        | Blue Waters Woodland                                                                                                                                                                                                                                                                                                                                                                                                                                                                                                                                                                                                                                                                                                                                                                                                                                                                                                                                                                                                                                                                                                                                                                                                                                                                                                                                                                                                                                                                                                                                                                                                                                                                                                                                                                                                                                                                                                                                                                                                                                                                                                           |  |  |
|------------------|--------------------------------------------------------------------------------------------------------------------------------------------------------------------------------------------------------------------------------------------------------------------------------------------------------------------------------------------------------------------------------------------------------------------------------------------------------------------------------------------------------------------------------------------------------------------------------------------------------------------------------------------------------------------------------------------------------------------------------------------------------------------------------------------------------------------------------------------------------------------------------------------------------------------------------------------------------------------------------------------------------------------------------------------------------------------------------------------------------------------------------------------------------------------------------------------------------------------------------------------------------------------------------------------------------------------------------------------------------------------------------------------------------------------------------------------------------------------------------------------------------------------------------------------------------------------------------------------------------------------------------------------------------------------------------------------------------------------------------------------------------------------------------------------------------------------------------------------------------------------------------------------------------------------------------------------------------------------------------------------------------------------------------------------------------------------------------------------------------------------------------|--|--|
| Map Number       | 1                                                                                                                                                                                                                                                                                                                                                                                                                                                                                                                                                                                                                                                                                                                                                                                                                                                                                                                                                                                                                                                                                                                                                                                                                                                                                                                                                                                                                                                                                                                                                                                                                                                                                                                                                                                                                                                                                                                                                                                                                                                                                                                              |  |  |
| Site Map         | Houghton Regis Proposed Local Green Space  1 Blue Waters Woodland  1 Blue Waters Waters Woodland  1 Bl |  |  |
| Site Area        | 4.87 ha                                                                                                                                                                                                                                                                                                                                                                                                                                                                                                                                                                                                                                                                                                                                                                                                                                                                                                                                                                                                                                                                                                                                                                                                                                                                                                                                                                                                                                                                                                                                                                                                                                                                                                                                                                                                                                                                                                                                                                                                                                                                                                                        |  |  |
| Site Location    | This site is located towards the north west edge of the town. It has been on the edge of town but the Bidwell West development to the north has brought it within the residential area of the town. The site adjoins The Baulk and Plaiters Way green space.                                                                                                                                                                                                                                                                                                                                                                                                                                                                                                                                                                                                                                                                                                                                                                                                                                                                                                                                                                                                                                                                                                                                                                                                                                                                                                                                                                                                                                                                                                                                                                                                                                                                                                                                                                                                                                                                   |  |  |
| Site Description | This woodland site is serviced by a number of paths; both surfaced and informal. While mostly wooded, the site also includes some small grassy glades and a fenced off reed-bed, which filters the water before it is discharged into the drainage ditch.                                                                                                                                                                                                                                                                                                                                                                                                                                                                                                                                                                                                                                                                                                                                                                                                                                                                                                                                                                                                                                                                                                                                                                                                                                                                                                                                                                                                                                                                                                                                                                                                                                                                                                                                                                                                                                                                      |  |  |
|                  | Significant amounts of development are happening to the north, west and south of the site, making it a green oasis within a rapidly expanding residential area.                                                                                                                                                                                                                                                                                                                                                                                                                                                                                                                                                                                                                                                                                                                                                                                                                                                                                                                                                                                                                                                                                                                                                                                                                                                                                                                                                                                                                                                                                                                                                                                                                                                                                                                                                                                                                                                                                                                                                                |  |  |
|                  | Beauty                                                                                                                                                                                                                                                                                                                                                                                                                                                                                                                                                                                                                                                                                                                                                                                                                                                                                                                                                                                                                                                                                                                                                                                                                                                                                                                                                                                                                                                                                                                                                                                                                                                                                                                                                                                                                                                                                                                                                                                                                                                                                                                         |  |  |
|                  | Despite the immediately adjacent developments, the site itself has the typical natural beauty of a semi-mature woodland. The small glades and winding paths open up attractive views within the site.                                                                                                                                                                                                                                                                                                                                                                                                                                                                                                                                                                                                                                                                                                                                                                                                                                                                                                                                                                                                                                                                                                                                                                                                                                                                                                                                                                                                                                                                                                                                                                                                                                                                                                                                                                                                                                                                                                                          |  |  |
|                  | Historical Significance                                                                                                                                                                                                                                                                                                                                                                                                                                                                                                                                                                                                                                                                                                                                                                                                                                                                                                                                                                                                                                                                                                                                                                                                                                                                                                                                                                                                                                                                                                                                                                                                                                                                                                                                                                                                                                                                                                                                                                                                                                                                                                        |  |  |
|                  | The site is based on an old chalk quarry used to support the local cement industry. The lake that formed in the old quarry had a deep blue colour due to the suspended clay and chalk in the water, leading to the naming of the site.                                                                                                                                                                                                                                                                                                                                                                                                                                                                                                                                                                                                                                                                                                                                                                                                                                                                                                                                                                                                                                                                                                                                                                                                                                                                                                                                                                                                                                                                                                                                                                                                                                                                                                                                                                                                                                                                                         |  |  |